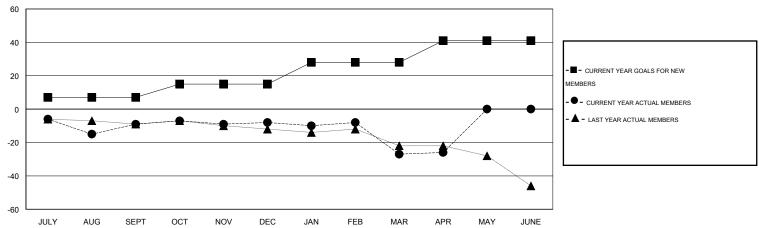

#### GOALS AND ACTUAL MEMBERS CUMULATIVE

| DROPPED CLUBS: 0  DROPPED MEMBERS |        | 13 CLUBS OF 30 ADDED 1 OR MORE NEW MEMBERS | GENDER DISTRIBUTION           MALE         233 (65.27%)           FEMALE         124 (34.73%) |     |  |
|-----------------------------------|--------|--------------------------------------------|-----------------------------------------------------------------------------------------------|-----|--|
| DECEASED CLUB CANCELLED           | 0<br>0 | CLICK HERE FOR HEALTH                      | FAMILY UNIT MEMBERS                                                                           | 116 |  |
| OTHER                             | 65     | ASSESSMENT DATA                            | HEAD OF HOUSEHOLD                                                                             | 54  |  |
| TOTAL                             | 65     |                                            | NON-HEAD OF HOUSEHOLD                                                                         | 62  |  |

### **LOCATION REP OF SOUTH AFRICA**

GMT CA 6-Afi

|               |                  | Clubs               |                            |                             |                       |                    | Members                    |                              |                             |
|---------------|------------------|---------------------|----------------------------|-----------------------------|-----------------------|--------------------|----------------------------|------------------------------|-----------------------------|
|               | RESU             | LTS FOR 2013-2014   |                            |                             | RESULTS FOR 2013-2014 |                    |                            |                              |                             |
| QUARTER       | NEW CLUB<br>GOAL | ACTUAL NEW<br>CLUBS | ACTUAL<br>DROPPED<br>CLUBS | ACTUAL NET<br>GAIN/<br>LOSS | QUARTER               | NEW MEMBER<br>GOAL | ACTUAL TOTAL MEMBERS ADDED | ACTUAL<br>DROPPED<br>MEMBERS | ACTUAL NET<br>GAIN/<br>LOSS |
| JULY/AUG/SEPT | 0                | 0                   | 0                          | 0                           | JULY/AUG/SEPT         | 7                  | 15                         | 24                           | -9                          |
| OCT/NOV/DEC   | 0                | 0                   | 0                          | 0                           | OCT/NOV/DEC           | 8                  | 10                         | 9                            | 1                           |
| JAN/FEB/MAR   | 0                | 0                   | 0                          | 0                           | JAN/FEB/MAR           | 13                 | 12                         | 31                           | -19                         |
| APR/MAY/JUNE  | 0                | 0                   | 0                          | 0                           | APR/MAY/JUNE          | 13                 | 2                          | 1                            | 1                           |